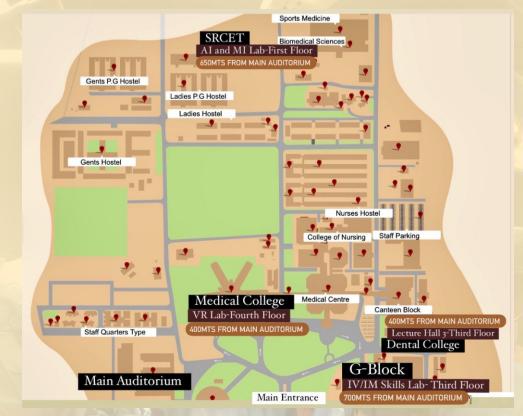

## EXPLORE THE VENUE USING THIS MAP-HIGHLIGHTS THE CAMPUS LAYOUT AND EVENT LOCATIONS

#### Main Auditorium:

- Prof.A.Vanaja Oration : Voice of Inspiration
- Quiz : Crack the Cranium
- Panel discussion :Face the case
- Fun- Scientific Puzzle: Scalpels and Solutions
- Maxfest Skills competition : OMFS Survival Series -Blade&Bone
- Debate:"The Buddy Teacher vs The Boss Teacher: Which approach reigns supreme?"
- Robotics and Automation in Oral Implantology
- Expert Conclave- Panel discussion: Life as an OMFS postgraduate
- Expert Conclave- Panel discussion : Importance of Basic Sciences

#### **Dental College:**

• Lecture Hall 3, Third Floor : Dr.C.K. Dhanasekharan Medal Exam Medical College:

- VR Lab, Fourth Floor: Virtual Reality Experience : VR Surge G-Block:
- IV/IM Skills Lab, Third Floor : IV/IM : Puncture perfect

## Sri Ramachandra College of Engineering and Technology (SRCET)

• AI & ML Lab, First Floor: Implant planning : Smart Hands