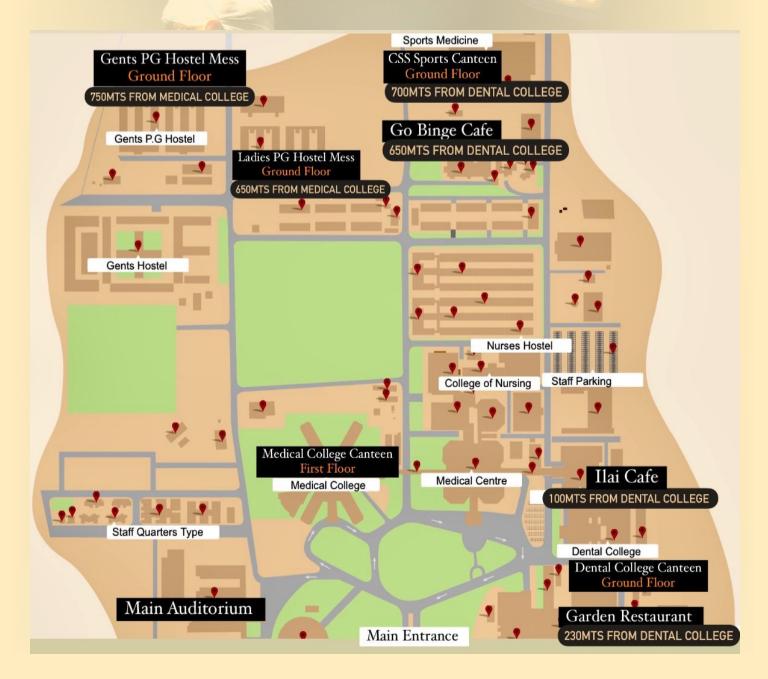

## EXPLORE THE VENUE USING THIS MAP-HIGHLIGHTS THE CAMPUS LAYOUT AND EVENT LOCATIONS

#### Main Auditorium:

- Prof.A.Vanaja Oration : Voice of Inspiration
- Quiz : Crack the Cranium
- Panel discussion :Face the case
- Fun- Scientific Puzzle: Scalpels and Solutions
- Maxfest Skills competition : OMFS Survival Series -Blade&Bone
- Debate:"The Buddy Teacher vs The Boss Teacher: Which approach reigns supreme?"
- Robotics and Automation in Oral Implantology
- Expert Conclave- Panel discussion: Life as an OMFS postgraduate
- Expert Conclave- Panel discussion : Importance of Basic Sciences

#### **Dental College:**

• Lecture Hall 3, Third Floor : Dr.C.K. Dhanasekharan Medal Exam Medical College:

- VR Lab, Fourth Floor: Virtual Reality Experience : VR Surge G-Block:
- IV/IM Skills Lab, Third Floor : IV/IM : Puncture perfect

## Sri Ramachandra College of Engineering and Technology (SRCET)

• AI & ML Lab, First Floor: Implant planning : Smart Hands

# **ACCOMMODATION DETAILS**

- Accommodation Charge : Rs. 750 per person (Inclusive of AC Room Facilities)
- Restroom Facilities : Common Restrooms Available
- Food: Only lunch will be provided as part of the convention
- Food outlets listed on SRIHER Campus map may be availed at personal expense